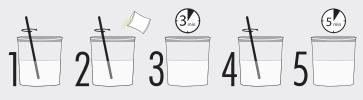

#### **PREPARATION AND YIELD OF THE ADHESIVE**

RIVESTIMENTI MURALI TNT has to be diluted in clean water following the below dilution table:

| DILUTION TABLE FOR 100 G   | 6       |     |
|----------------------------|---------|-----|
| Pre-gluing                 | 3/4 L   | -   |
| Medium weight              | 2,5/3 l | 3/4 |
| Heavy weight               | 2/2,5 l | 2/3 |
| Washable support and woven | 1,5/2 l | 1/2 |

- 1. Vigorously mix the water
- 2. Dilute the contents of the bag in cold water, stirring continuously
- 3. Wait 3 minutes
- 4. Mix again
- 5. The product is ready for use after 5 minutes