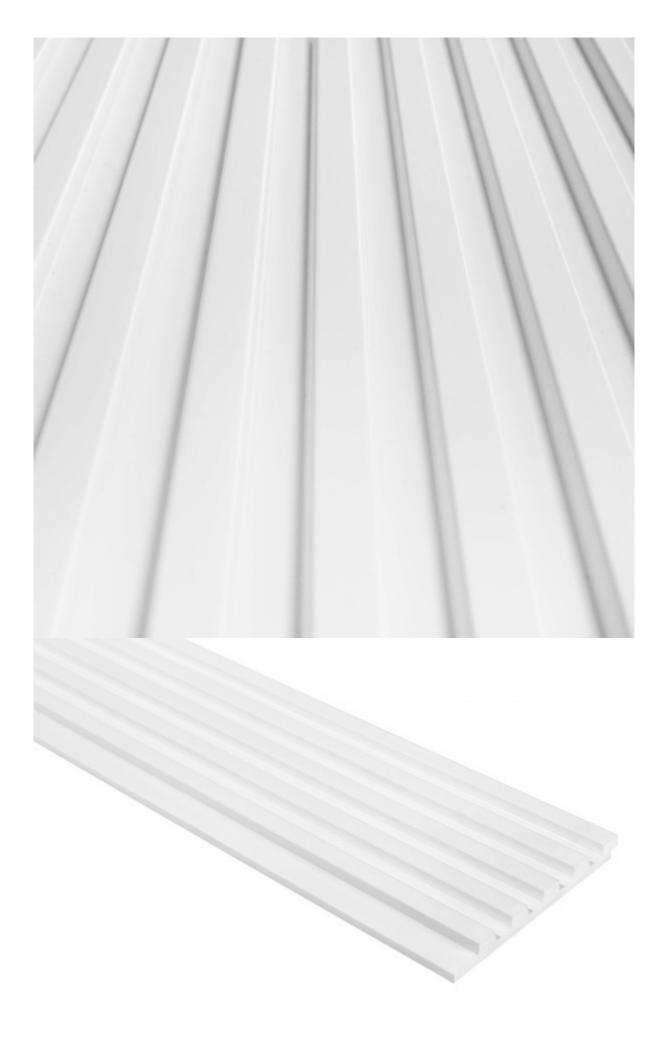

## WYMIAR TECHNICZNY

A white wall panel that is a beautiful decoration with a three-dimensional effect. Made of waterproof PolyForce material, so it can be used in bathrooms and rooms exposed to constant contact with moisture. The product has ScratchShield technology, which ensures maximum surface hardening. The panel can be painted in any color using water-based paint. The optimal length of 270 cm allows installation in one piece, without the need to create unsightly joints.

Easy, quick and clean installation using Mardom FixPro or Mardom Max adhesive.

Possibility to finish panels with dedicated ends - left and right.

The product is entirely made in Poland.

Length: 270 cm

Width: 12 cm

Depth: 1.2 cm

| <b>.</b>          | PolyForce® | ProFoam <sup>®</sup> | Flex | 7 | LED | SupremeSatin® |
|-------------------|------------|----------------------|------|---|-----|---------------|
| 270 x 12 x 1,2 cm | V          | x                    | x    | V | х   | х             |