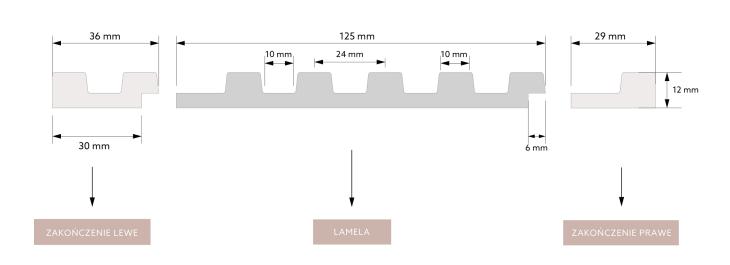

## WYMIAR TECHNICZNY

A white wall panel that is a beautiful decoration with a three-dimensional effect. Made of waterproof PolyForce material, so it can be used in bathrooms and rooms exposed to constant contact with moisture. The product has ScratchShield technology, which ensures maximum surface hardening. The panel can be painted in any color using water-based paint. The optimal length of 270 cm allows installation in one piece, without the need to create unsightly joints.

Easy, quick and clean installation using Mardom FixPro or Mardom Max adhesive.

Possibility to finish panels with dedicated ends - left and right.

The product is entirely made in Poland.

Length: 270 cm

Width: 12 cm