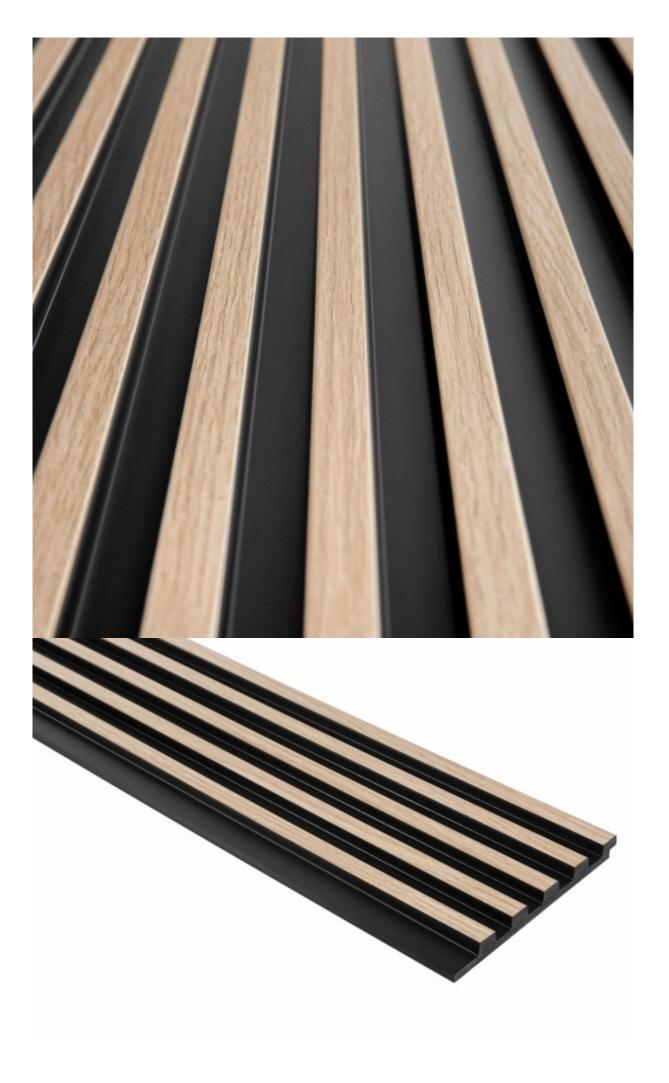

Possibility to finish panels with dedicated ends - left and right.

The product is entirely made in Poland.

Length: 270 cm Width: 12 cm Depth: 1.2 cm

| Â,                | PolyForce® | ProFoam® | Flex |   | LED | SupremeSatin® |
|-------------------|------------|----------|------|---|-----|---------------|
| 270 x 12 x 1,2 cm | V          | x        | x    | x | x   | x             |