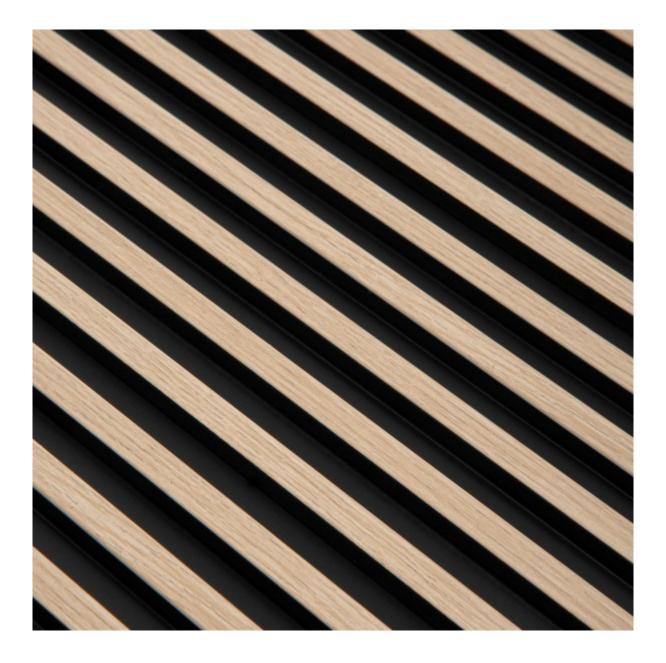

## WYMIAR TECHNICZNY

A light wood-colored Lamelli will become an amazing wall decoration of any interior, giving it a unique character. Our product is made of PolyForce material, characterized by high resistance to moisture, so it can be used in bathrooms, as well as in all rooms exposed to constant contact with water. The panel was made using the innovative ScratchShield technology, which ensures maximum surface hardening and protection against damage. The well-thought-out length of 270 cm makes the installation very simple - it takes place in one piece without the need to connect smaller elements to maintain the continuity of the pattern. Easy, quick and clean installation using Mardom FixPro or Mardom Max adhesive.