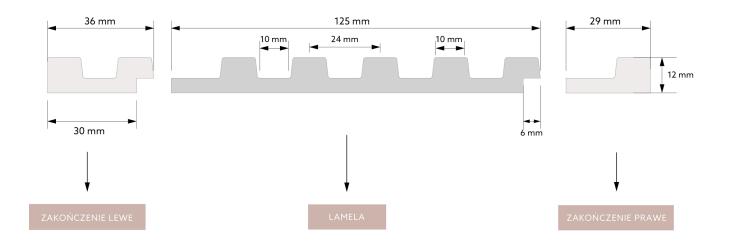

## WYMIAR TECHNICZNY

A light wood-colored Lamelli will become an amazing wall decoration of any interior, giving it a unique character. Our product is made of PolyForce material, characterized by high resistance to moisture, so it can be used in bathrooms, as well as in all rooms exposed to constant contact with water. The panel was made using the innovative ScratchShield technology, which ensures maximum surface hardening and protection against damage. The well-thought-out length of 270 cm makes the installation very simple - it takes place in one piece without the need to connect smaller elements to maintain the continuity of the pattern. Easy, quick and clean installation using Mardom FixPro or Mardom Max adhesive.

Possibility to finish panels with dedicated ends - left and right.

The product is entirely made in Poland.

Length: 270 cm Width: 12 cm Depth: 1.2 cm

| Â,                | PolyForce® | ProFoam® | Flex |   | LED | SupremeSatin® |
|-------------------|------------|----------|------|---|-----|---------------|
| 270 x 12 x 1,2 cm | V          | x        | x    | x | x   | x             |