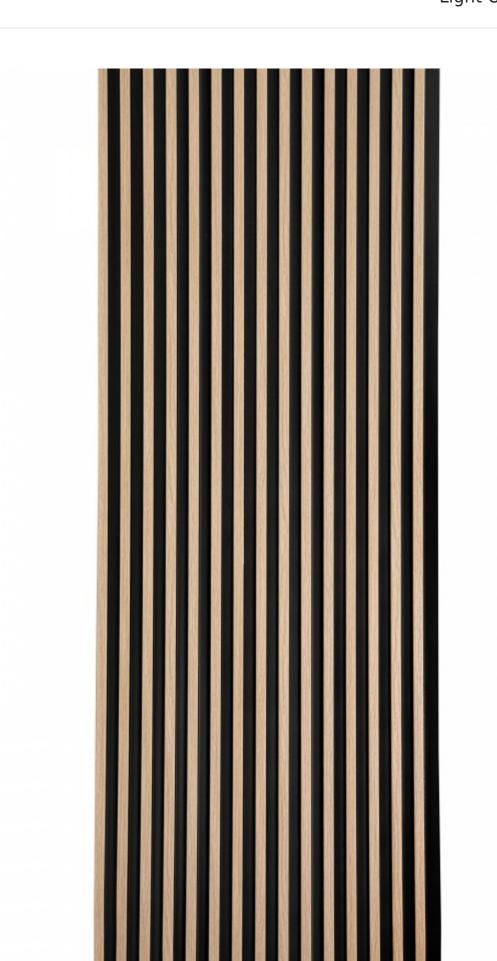

## WYMIAR TECHNICZNY

A light wood-colored Lamelli will become an amazing wall decoration of any interior, giving it a unique character. Our product is made of PolyForce material, characterized by high resistance to moisture, so it can be used in bathrooms, as well as in all rooms exposed to constant contact with water. The panel was made using the innovative ScratchShield technology, which ensures maximum surface hardening and protection against damage. The well-thought-out length of 270 cm makes the installation very simple - it takes place in one piece without the need to connect smaller elements to maintain the continuity of the pattern. Easy, quick and clean installation using Mardom FixPro or Mardom Max adhesive.