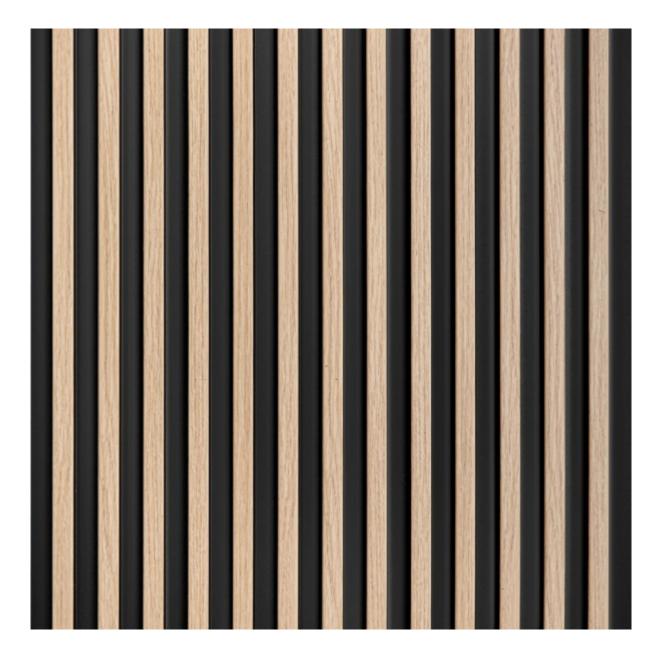

## WYMIAR TECHNICZNY

A light wood-colored Lamelli will become an amazing wall decoration of any interior, giving it a unique character. Our product is made of PolyForce material, characterized by high resistance to moisture, so it can be used in bathrooms, as well as in all rooms exposed to constant contact with water. The panel was made using the innovative ScratchShield technology, which ensures maximum surface hardening and protection against damage. The well-thought-out length of 270 cm makes the installation very simple - it takes place in one piece without the need to connect smaller elements to maintain the continuity of the pattern. Easy, quick and clean installation using Mardom FixPro or Mardom Max adhesive.