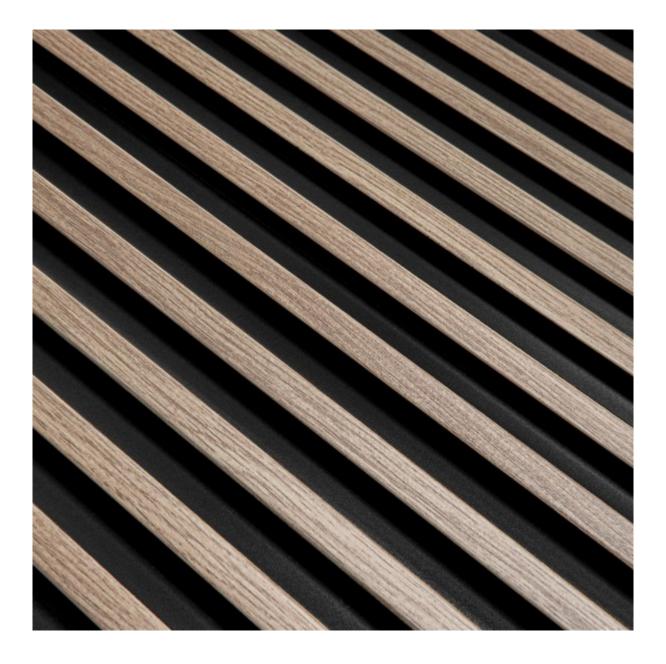

## WYMIAR TECHNICZNY

A wall panel in a delicate shade of gray, which will become a beautiful decoration, piercing the eyes of all your guests. Made of PolyFoce material, which is characterized by water resistance, it is perfect for bathrooms and rooms in contact with moisture. Lamelli has the patented ScratchShield technology, consisting in maximum hardening of the surface. Our product was created with thought of a beautiful visual effect, therefore it has an optimal length of 270 cm, which allows for installation in one fragment. Thanks to this, the pattern remains beautiful looks, without the need to create joints between individual panels. Easy, quick and clean installation using Mardom FixPro or Mardom Max adhesive.