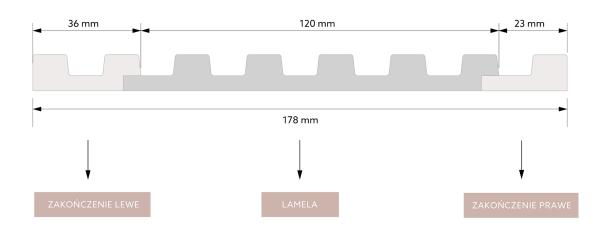

## WYMIAR PO MONTAŻU

Possibility to finish panels with dedicated ends - left and right.

The product is entirely made in Poland.

Length: 270 cm Width: 12 cm Depth: 1.2 cm

| Â,                | PolyForce® | ProFoam® | Flex |   | LED | SupremeSatin® |
|-------------------|------------|----------|------|---|-----|---------------|
| 270 x 12 x 1,2 cm | V          | x        | x    | x | x   | x             |