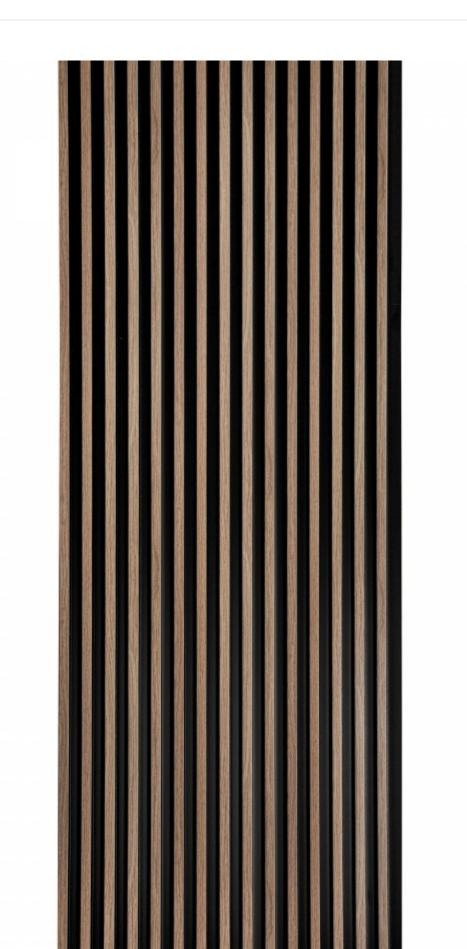

## WYMIAR TECHNICZNY

A wall panel in a delicate shade of gray, which will become a beautiful decoration, piercing the eyes of all your guests. Made of PolyFoce material, which is characterized by water resistance, it is perfect for bathrooms and rooms in contact with moisture. Lamelli has the patented ScratchShield technology, consisting in maximum hardening of the surface. Our product was created with thought of a beautiful visual effect, therefore it has an optimal length of 270 cm, which allows for installation in one fragment. Thanks to this, the pattern remains beautiful looks, without the need to create joints between individual panels. Easy, quick and clean installation using Mardom FixPro or Mardom Max adhesive.