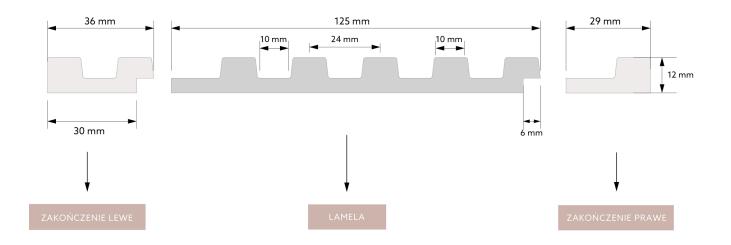

## WYMIAR TECHNICZNY

A wall panel in a delicate shade of gray, which will become a beautiful decoration, piercing the eyes of all your guests. Made of PolyFoce material, which is characterized by water resistance, it is perfect for bathrooms and rooms in contact with moisture. Lamelli has the patented ScratchShield technology, consisting in maximum hardening of the surface. Our product was created with thought of a beautiful visual effect, therefore it has an optimal length of 270 cm, which allows for installation in one fragment. Thanks to this, the pattern remains beautiful looks, without the need to create joints between individual panels. Easy, quick and clean installation using Mardom FixPro or Mardom Max adhesive.

Possibility to finish panels with dedicated ends - left and right.

The product is entirely made in Poland.

Length: 270 cm Width: 12 cm Depth: 1.2 cm

| Â,                | PolyForce® | ProFoam® | Flex |   | LED | SupremeSatin® |
|-------------------|------------|----------|------|---|-----|---------------|
| 270 x 12 x 1,2 cm | V          | x        | x    | x | x   | x             |