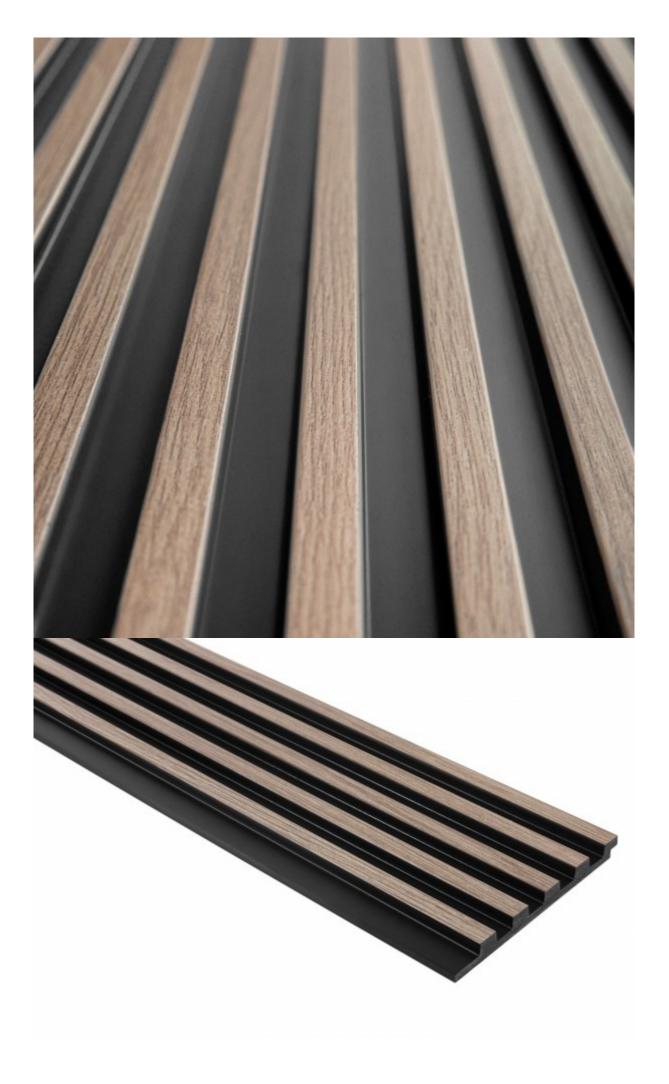

Possibility to finish panels with dedicated ends - left and right.

The product is entirely made in Poland.

Length: 270 cm Width: 12 cm Depth: 1.2 cm

| Â,                | PolyForce® | ProFoam® | Flex |   | LED | SupremeSatin® |
|-------------------|------------|----------|------|---|-----|---------------|
| 270 x 12 x 1,2 cm | V          | x        | x    | x | x   | x             |