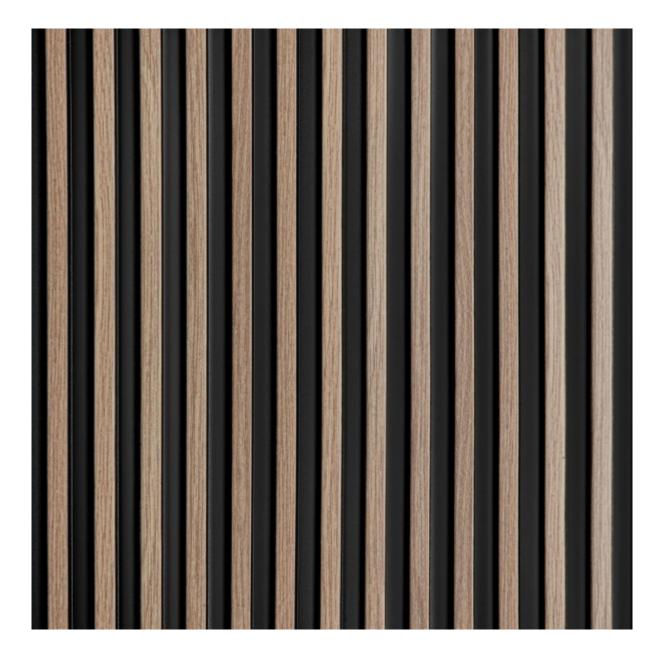

## WYMIAR TECHNICZNY

A wall panel in a delicate shade of gray, which will become a beautiful decoration, piercing the eyes of all your guests. Made of PolyFoce material, which is characterized by water resistance, it is perfect for bathrooms and rooms in contact with moisture. Lamelli has the patented ScratchShield technology, consisting in maximum hardening of the surface. Our product was created with thought of a beautiful visual effect, therefore it has an optimal length of 270 cm, which allows for installation in one fragment. Thanks to this, the pattern remains beautiful looks, without the need to create joints between individual panels. Easy, quick and clean installation using Mardom FixPro or Mardom Max adhesive.