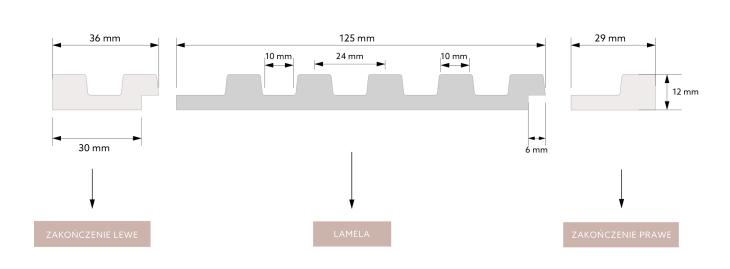

## WYMIAR TECHNICZNY

A deep brown wall panel that will become a unique decoration, giving a spacious effect on the wall. The panel is made of waterproof PolyForce material, so it can be successfully used in rooms exposed to moisture, such as a kitchen or bathroom. Lamelli was made in the ScratchShield technology, which strengthens the surface of the material, thus ensuring excellent durability. The length of 270 cm ensures an aesthetic and easy installation in one piece, thanks to which there is no problem of unsightly joints between the individual elements of the wall panels.

Easy, quick and clean installation using Mardom FixPro or Mardom Max adhesive.

Possibility to finish panels with dedicated ends - left and right.

The product is entirely made in Poland.

Length: 270 cm

Width: 12 cm