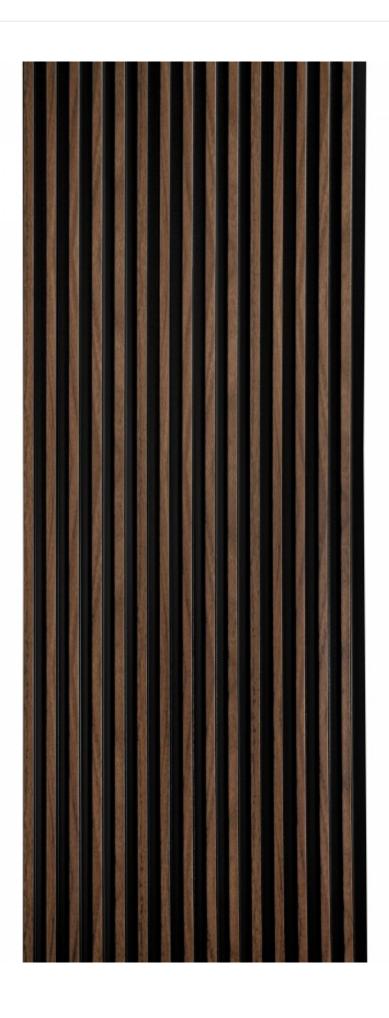

## WYMIAR TECHNICZNY

A deep brown wall panel that will become a unique decoration, giving a spacious effect on the wall. The panel is made of waterproof PolyForce material, so it can be successfully used in rooms exposed to moisture, such as a kitchen or bathroom. Lamelli was made in the ScratchShield technology, which strengthens the surface of the material, thus ensuring excellent durability. The length of 270 cm ensures an aesthetic and easy installation in one piece, thanks to which there is no problem of unsightly joints between the individual elements of the wall panels.