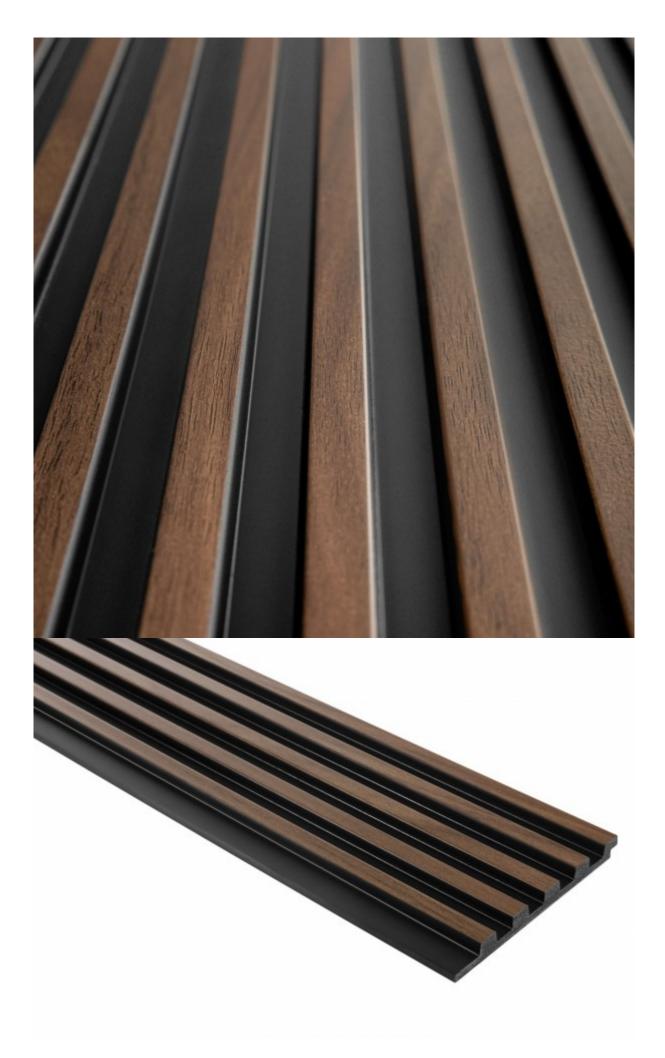

Easy, quick and clean installation using Mardom FixPro or Mardom Max adhesive.

Possibility to finish panels with dedicated ends - left and right.

The product is entirely made in Poland.

Length: 270 cm

Width: 12 cm

Depth: 1.2 cm

| .Å.               | PolyForce® | ProFoam <sup>®</sup> | Flex | 7 | LED | SupremeSatin® |
|-------------------|------------|----------------------|------|---|-----|---------------|
| 270 x 12 x 1,2 cm | V          | х                    | х    | х | х   | х             |