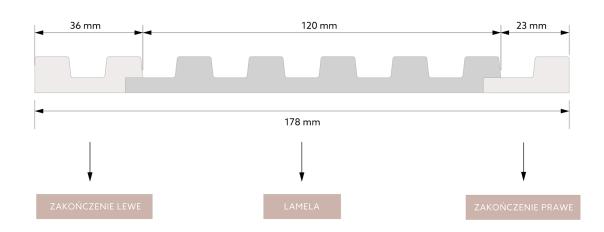

## WYMIAR PO MONTAŻU

Easy, quick and clean installation using Mardom FixPro or Mardom Max adhesive.

Possibility to finish panels with dedicated ends - left and right.

The product is entirely made in Poland.

Length: 270 cm

Width: 12 cm