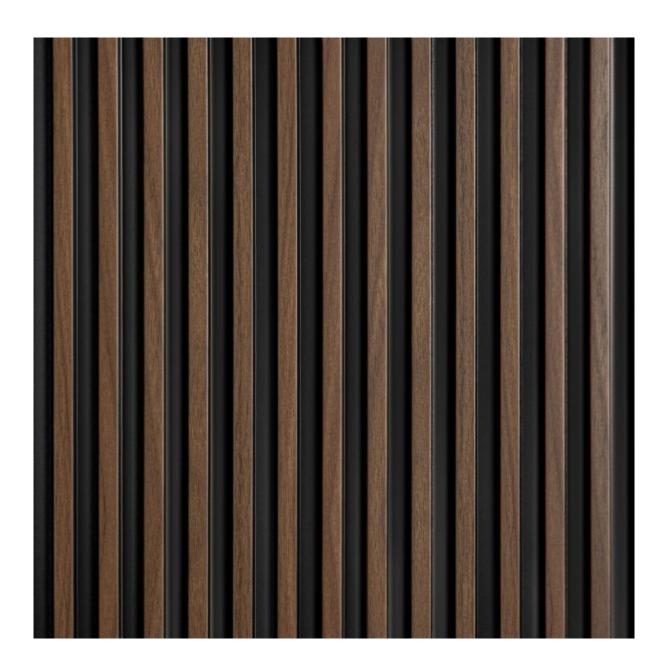

## WYMIAR TECHNICZNY

A deep brown wall panel that will become a unique decoration, giving a spacious effect on the wall. The panel is made of waterproof PolyForce material, so it can be successfully used in rooms exposed to moisture, such as a kitchen or bathroom. Lamelli was made in the ScratchShield technology, which strengthens the surface of the material, thus ensuring excellent durability. The length of 270 cm ensures an aesthetic and easy installation in one piece, thanks to which there is no problem of unsightly joints between the individual elements of the wall panels.