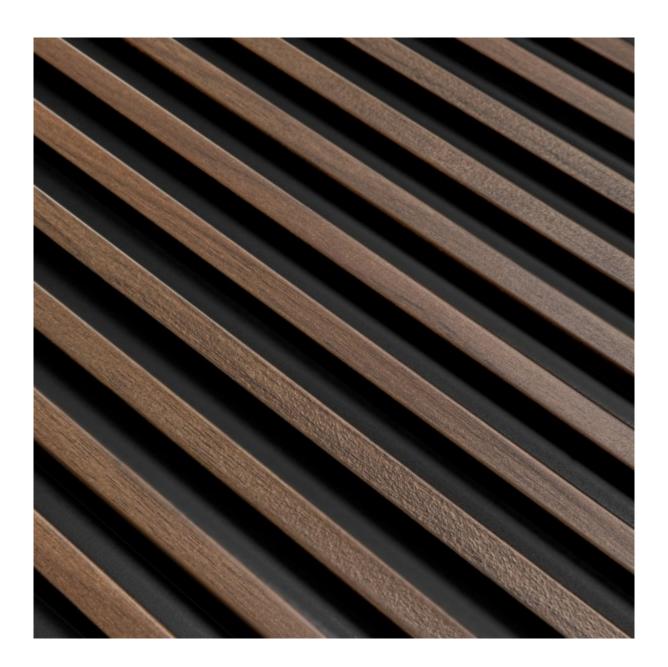

## WYMIAR TECHNICZNY

A deep brown wall panel that will become a unique decoration, giving a spacious effect on the wall. The panel is made of waterproof PolyForce material, so it can be successfully used in rooms exposed to moisture, such as a kitchen or bathroom. Lamelli was made in the ScratchShield technology, which strengthens the surface of the material, thus ensuring excellent durability. The length of 270 cm ensures an aesthetic and easy installation in one piece, thanks to which there is no problem of unsightly joints between the individual elements of the wall panels.